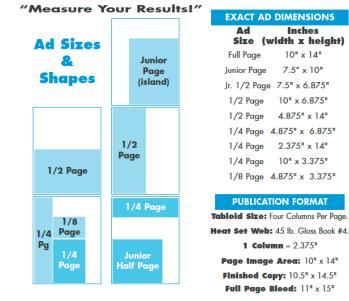

|                   |

Back Cover: \$4,350 Inside Front or Page 3: \$3,600 Centerspread: \$5,000

Special rates are available for non-profit organizations and some business sectors. Please inquire to info@lbbj.com.

Frequency insertions must be used within a 12-month period.

Terms: Pre-pay first advertisement, thereafter pay within 30 days or late charges apply.

Circulation: approx. 16,000 print and 5,000 digital.

### FOUR-PAGE WRAPS

Four-page wraps are available as follows (net rates): <u>Using 451b Gloss Book #4:</u> \$9,900 (bleed, trim and stitched, four-color, we print four pages from camera-ready art) <u>Using 601b Gloss #3:</u> \$11,500 (bleed, trim and stitched, four-color, we print four pages from camera-ready art).

## LONG BEACH BUSINESS JOURNAL MECHANICAL REQUIREMENTS



#### PRINT AD DEADLINE

Please reserve space for print editions 5 business days prior to publication date. Creative due 4 business days prior to publication.

#### **DIGITAL AD DEADLINE**

Please reserve space and send creative one business day prior to campaign start date. Contact the advertising sales team for digital rates and mechanical requirements.